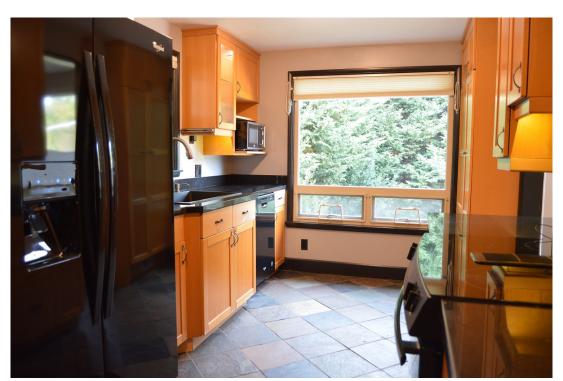

## **Colonial Laurelhurst Home**

5405 47th Ave NE Seattle, WA 98105

(206) 523 - 0166

www.5405seattle.com

matt@5405seattle.com

Private professionally landscaped fenced front yard, modern updated refrigerator, dishwasher, garbage disposal, range, clothes washer and dryer, microwave, new heat pump forced air central heat and A/C, dining room, extra basement storage, gas fireplace, granite countertops, large double pane windows, gorgeous floors!